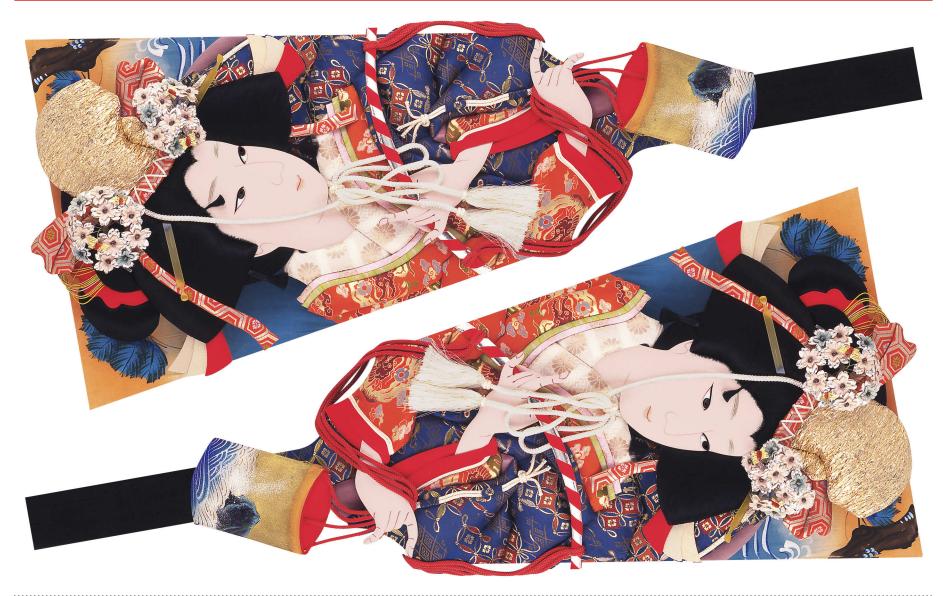

If you are not using silicon adhesive:
Cut out any of the parts on the right and make bases, to use instead of silicon adhesive.















| 3       | I3mm×3mm |  |  |  |   |  |   |  |   |  |   |  |  |   |   |   |  |      |   |      |  |   |      |      |   |      |   |   |   |   |
|---------|----------|--|--|--|---|--|---|--|---|--|---|--|--|---|---|---|--|------|---|------|--|---|------|------|---|------|---|---|---|---|
|         |          |  |  |  | • |  |   |  |   |  | • |  |  |   |   | • |  |      | • |      |  | ٠ |      |      | ٠ |      |   |   | • | 1 |
| 3mm×4mm |          |  |  |  |   |  |   |  |   |  |   |  |  |   |   |   |  |      |   |      |  |   |      |      |   |      |   |   |   |   |
|         |          |  |  |  | • |  |   |  | Τ |  | • |  |  |   |   | • |  |